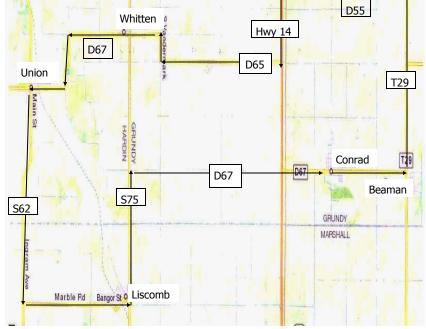

## Saturday, August 29 8:30 a.m.

Bike Tour begins and ends at GNB Conrad 103 E Center St.

Enjoy a bike ride throughout the communities of Conrad, Beaman, Whitten, Union and Liscomb!

Cost is \$15.

Begin the morning with a free omelet breakfast at GNB Conrad at 8:00 a.m. and then head out on your bike.

Bike Tour: 41 miles

Questions? Call Roger Vreeland at (641) 751-8458

Cut here and return registration form to GNB.

|          | Taste Iowa         | Bike Tour Registrati<br>Saturday, August 29                                      | ion Form     |     |
|----------|--------------------|----------------------------------------------------------------------------------|--------------|-----|
|          | Pleas              | e return to the following address:<br>GNB Bank<br>PO Box 400<br>Conrad, IA 50621 | :            |     |
| Name:    |                    |                                                                                  |              |     |
| Address: |                    |                                                                                  |              |     |
|          | Street # or PO Box | Town                                                                             | State        | Zip |
| Phone: _ |                    |                                                                                  |              |     |
| Email:   |                    |                                                                                  |              |     |
|          | Prior to depart    | ure, you will be asked to sign a waiver of                                       | f liability. |     |